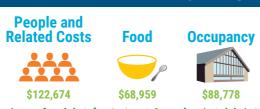

## The Costs of Running Camp

Total cost to run in-person camp for one year

\$384K

Without the generosity of NHSA, camp would be much more expensive for individual campers, and many more might not get to experience the freedom of being a Sno-Mo camper each summer.