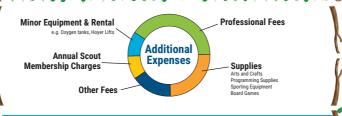

## The Costs of Running Camp

Total cost to run in-person camp for one year

\$384K

Without the generosity of NHSA, camp would be much more expensive for individual campers, and many more might not get to experience the freedom of being a Sno-Mo camper each summer.