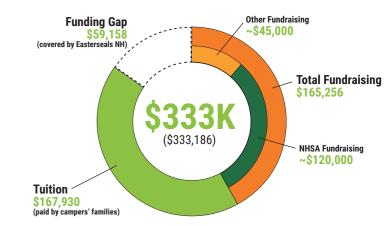

## Where the Money Comes From

All data is from the 2019 Camp Sno-Mo season, the last time the camp was run in-person.