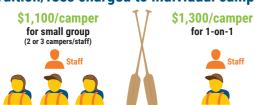

## **Funding Camp Sno-Mo**

The cost a family pays to send a kid to camp is different than the cost to RUN camp for that kid

## Tuition/fees charged to individual campers



Actual cost per camper \$2,358



## The Costs of Running Camp





Total cost to run in-person camp for one year

\$384K



Without the generosity of NHSA, camp would be much more expensive for individual campers, and many more might not get to experience the freedom of being a Sno-Mo camper each summer.

Camp Sno-Mo provided a rich camp experience for 159 Campers in 2019



## Where the Money Comes From



All data is from the 2019 Camp Sno-Mo season, the last time the camp was run in-person.