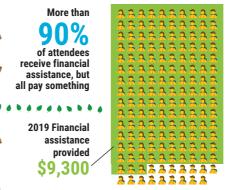

## The Costs of Running Camp

Total cost to run in-person camp for one year

\$384K

Without the generosity of NHSA, camp would be much more expensive for individual campers, and many more might not get to experience the freedom of being a Sno-Mo camper each summer.

Camp Sno-Mo provided a rich camp experience for 159 Campers in 2019