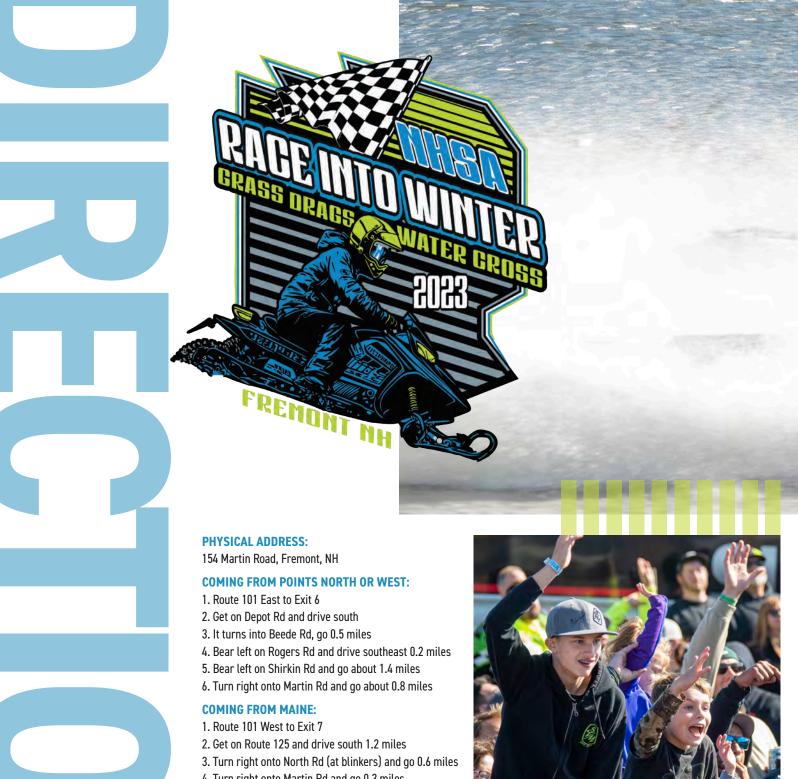

# NH GRASSDRAGS AND WATERCROSS BROOKVALE PINES FARM, FREMONT, NH-OCTOBER 6.7.8

OFFICIAL PROGRAM

4. Turn right onto Martin Rd and go 0.3 miles

### **COMING FROM MASSACHUSETTS:**

The preferred way would be north on Route 93 and then east on Route 101, then follow the above directions from points west. While it is further, there will be less traffic. If you come north on Route 125, be sure you take the Kingston/Plaistow exit off I-495. There are two Route 125 exits, you want the one closer to Maine!

- 1. Route I-495N Plaistow Exit at Route 125 (Exit 51)
- 2. Stay on Route 125 North for 16.4 miles
- 3. Turn left onto North Rd and go 0.6 miles
- 4. Turn right onto Martin Rd and go 0.3 miles