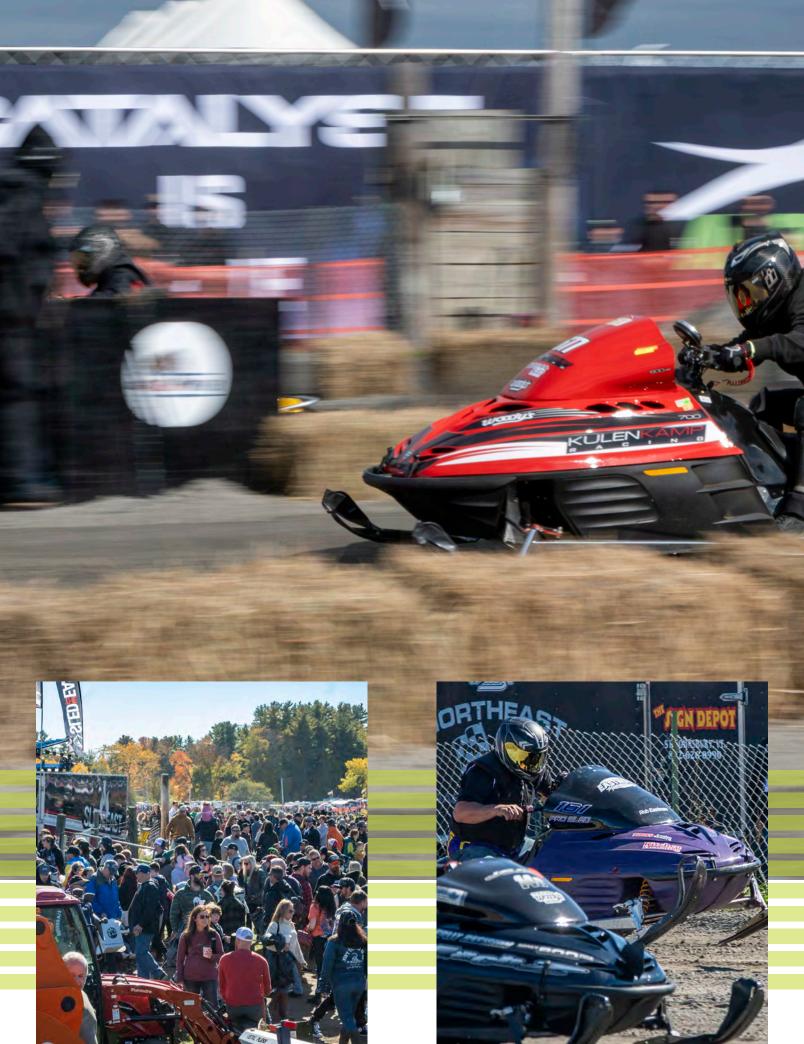

For a list of NHSA Grass Drags and Watercross' participating vendors go to nhsa.com.

**CAMPING IS SOLD-OUT. NO SPACE AVAILABLE!** 

The Swap Meet is open Friday, Saturday, and Sunday.

Set-Up Friday at noon, Saturday and Sunday at 7am. Vendors must be in Swap Meet area before gates open.

You cannot take your vehicle out and then return. Once you leave you are out. Transportation will be provided to take sold items out of the swap area. You are expected to stay until racing ends.

The Swap Meet is open to the public on Friday, 2 pm to 6 pm, and on Saturday and Sunday, 9 am to 6 pm.