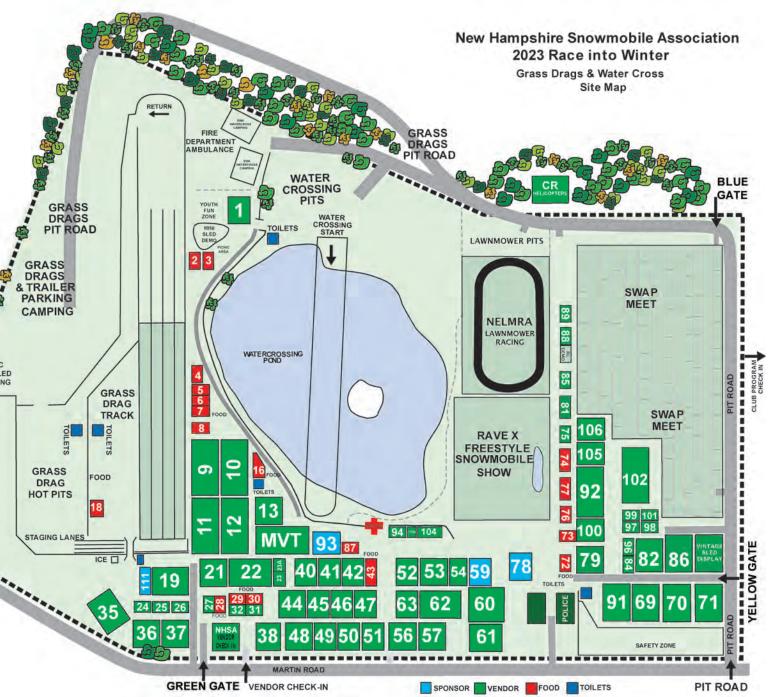

For a list of NHSA Grass Drags and Watercross' participating vendors go to nhsa.com.

**CAMPING IS SOLD-OUT. NO SPACE AVAILABLE!** 

The Swap Meet is open Friday, Saturday, and Sunday.

Set-Up Friday at noon, Saturday and Sunday at 7am. Vendors must be in Swap Meet area before gates open.

### Subject to change at anytime

List of participating vendors and site map can be found at nhsa.com.

3:00 PM-6:00 PM WATERCROSS OVAL RACING SEMIPRO, PRO

GATES CLOSE

| NSOR | S VENDORS                       | 85          | Knotty Carvings                                       |  |
|------|---------------------------------|-------------|-------------------------------------------------------|--|
|      | Chappell Tractor                | 46 & 47     | Motorcycles of Manchester (MOM's)                     |  |
|      | MB Tractor & Equipment          | 84          | Mountainside Powersports                              |  |
|      | James R. Rosencrantz & Sons     | 19          | Nault's Powersports                                   |  |
|      | Ahearn Equipment                | 38          | New Hampshire Fish & Game Department                  |  |
| 6    | Owens Corning                   | NHSA        | New Hampshire Snowmobile Association                  |  |
|      | Central NH Trailers & Equipment | Vintage     | New Hampshire Snowmobile Museum                       |  |
|      | Milton Rents / Milton Cat       | 38          | NH Bureau of Trails                                   |  |
|      | SnowStuds                       | 12          | One Three Motorsports                                 |  |
|      |                                 | 50 & 51     | Plaistow Power Sports                                 |  |
| D    |                                 | 9           | Polaris Industries                                    |  |
|      | Chubba Wubba                    | 21          | Prinoth                                               |  |
|      | Colebrook Ski-Bees              | 22          | Profile                                               |  |
|      | Crescent City Kitchen           | 60          | PROLine Products                                      |  |
|      | Donut Shack                     | 94          | Rave X                                                |  |
| 77   | JR's Steak & Seafood            | 52 & 53     | Raveling Sports                                       |  |
|      | Marg's Kitchen                  | 103         | Rick's Motorsport Electronics                         |  |
|      | Marion's Fried Dough            | 24          | Ride 603                                              |  |
|      | Mr. Jack's Catering Service     | 40          | Ruffian SnowBikes                                     |  |
|      | Phily's Good Eats               | 62          | Scotts Recreation                                     |  |
|      | Quarter Send                    | 91 & 69     | Scranton Power Sports/The Sled Den                    |  |
|      | Randy's Concession              | 42          | Shin Pond                                             |  |
|      | Regina Faye's Kettle Corn       | 104         | Sled the East                                         |  |
|      | Sandi's Concessions             | 88          | Somersworth Cycles                                    |  |
|      | Scottie's Good Food             | 79          | Spanky's Powersports                                  |  |
|      | Scrub Oak Scramblers            | 86          | St Hillaire Motorsports                               |  |
|      | Totally Nutz                    | 96          | Straightline Performance                              |  |
|      | Umbagog Snowmobile Association  | 56 & 57     | The Trailer Outlet                                    |  |
|      | Weare Winter Wanderer           | 27          | Track Inc                                             |  |
|      |                                 | 71          | Up North Sports                                       |  |
| DORS |                                 | 70          | Venture Power Sports                                  |  |
|      | 201 PowerSports                 | 1           | Vertical Entertainment                                |  |
|      | 509, Inc.                       | 12          | Yamaha                                                |  |
|      | Al's Snowmobile                 |             |                                                       |  |
| 99   | All Seasons Motorsports         | MULTI-VEN   | VENDOR TENT                                           |  |
| 32   | Amsoil - Sure Trac Systems      | MVT-7       | Aroostook County Tourism                              |  |
|      | Arctic Cat                      | MVT-10      | Baker River SC                                        |  |
|      | B&M Fabrications                | MVT-12      | Dalton Ridge Runners                                  |  |
|      | Back Country Addicts            | MVT-4       | Delta Saguenay Hotel by Marriott                      |  |
|      | Backwoods BMP                   | MVT-9       | iGRIP Industries                                      |  |
|      | Bear Rock Adventures            | MVT-6       | Lenn Johnson Electric                                 |  |
|      | Bickford's Sport Center         | MVT-17      | Liberty Mutual                                        |  |
|      | BRP Ski-Doo                     | MVT-1 & 2   | Mack Studs                                            |  |
|      | C-R Helicopters                 | MVT-3       | Maine Snowmobile                                      |  |
|      | Caliber Products                | Association |                                                       |  |
|      | Curve Industries                | MVT-8       | Mission 22<br>NH Trail GPS<br>Pittsburg Ridge Runners |  |
|      | Cycles 128                      | MVT-5       | NH Trail GPS                                          |  |
| 45   | daSilva Motorsports             | MVT-15      | Pittsburg Ridge Runners                               |  |
|      | Durabull Trailers               | MVT-16      | Savage Baby                                           |  |
|      | Finn's Motorsports              | MVT-13      | Snowmobile Association Of Massachusetts               |  |
|      | Fremont Boy Scouts Troop 1      | MVT-11      | Southern NH Snow Slickers                             |  |
|      |                                 | MAN/T 1/    | Vormont Association of Consultane                     |  |